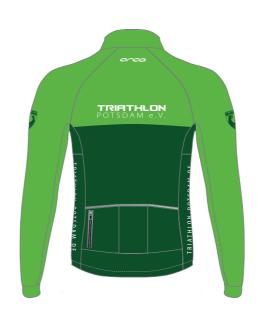

# CUSTOMER

Triathlon Potsdam

DATE: 16/10/2018

MAX. CHANGES REQUESTED:4

M jacket Winter

Black

BLACK \*Esta parte no es sublimable y contamos con colores específicos  $\,$ Color range CODE CODE