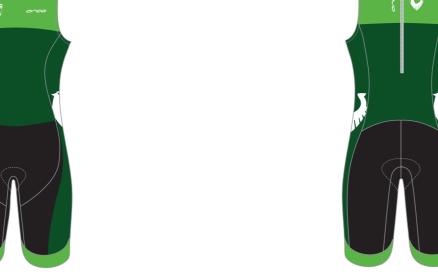

## PROJECT:

Triathlon Potsdam

# CUSTOMER

Triathlon Potsdam

DATE: 16/10/2018

MAX. CHANGES REQUESTED:4

M Trisuit Bzip

M Hoodie

Black

BLACK \*Esta parte no es sublimable y contamos con colores específicos Color range CODE CODE