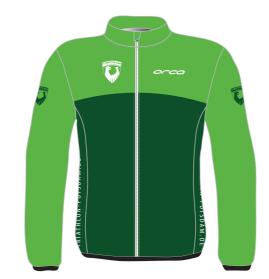

# CUSTOMER

Triathlon Potsdam

DATE: 16/10/2018

MAX. CHANGES REQUESTED:4

M jacket Winter

Black

BLACK \*Esta parte no es sublimable y contamos con colores específicos  $\,$ Color range CODE CODE