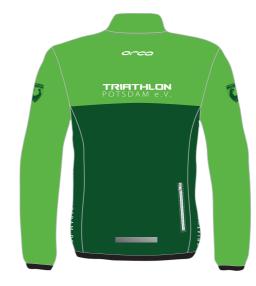

# CUSTOMER

Triathlon Potsdam

DATE: 16/10/2018

MAX. CHANGES REQUESTED:4

M jacket Winter

Black

BLACK \*Esta parte no es sublimable y contamos con colores específicos  $\,$ Color range CODE CODE