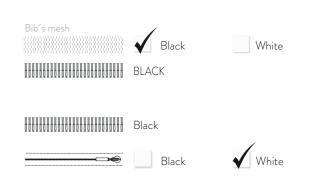

## CUSTOMER

Triathlon Potsdam

DATE: 16/10/2018

MAX. CHANGES REQUESTED:4

M Run short

M Run tight Long

M Jacket run Windbraker

BLACK \*Esta parte no es sublimable y contamos con colores específicos  $\,$ Color range

CODE CODE

Black

CUSTOM KIT

 $\ensuremath{^{*}}\xspace When fluorescent colours are used, the rest of the colours may vary during printing.$ 

| La diseast and |      | _     |
|----------------|------|-------|
|                | <br> | <br>_ |