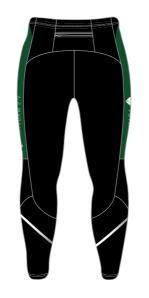

## CUSTOMER

Triathlon Potsdam

DATE: 16/10/2018

MAX. CHANGES REQUESTED:4

M Run short

M Run tight Long

M Jacket run Windbraker

BLACK \*Esta parte no es sublimable y contamos con colores específicos  $\,$ Color range

CODE CODE

Black

CUSTOM KIT

 $\ensuremath{^{*}}\xspace When fluorescent colours are used, the rest of the colours may vary during printing.$ 

| La diseast and |      | _     |
|----------------|------|-------|
|                | <br> | <br>_ |