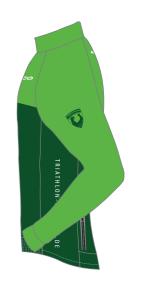

# CUSTOMER

Triathlon Potsdam

DATE: 16/10/2018

MAX. CHANGES REQUESTED:4

M jacket Winter

Black

BLACK \*Esta parte no es sublimable y contamos con colores específicos  $\,$ Color range CODE CODE