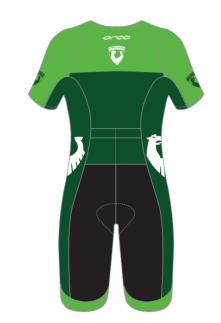

Triathlon Potsdam

| N |  |  |
|---|--|--|
|   |  |  |

\*The names will always have the same height, and so the text will be altered if necessary.

Max. 15 cm