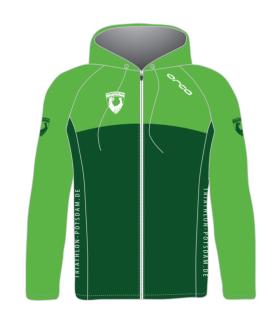

# CUSTOMER

Triathlon Potsdam

DATE: 16/10/2018

MAX. CHANGES REQUESTED:4

M jacket Winter

Black

BLACK \*Esta parte no es sublimable y contamos con colores específicos  $\,$ Color range CODE CODE