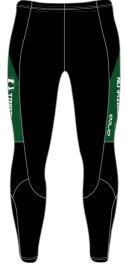

## CUSTOMER

Triathlon Potsdam

DATE: 16/10/2018

MAX. CHANGES REQUESTED:4

M Run short

M Run tight Long

M Jacket run Windbraker

BLACK \*Esta parte no es sublimable y contamos con colores específicos  $\,$ Color range

CODE CODE

Black

CUSTOM KIT

 $\ensuremath{^{*}}\xspace When fluorescent colours are used, the rest of the colours may vary during printing.$ 

| La diseast and |      | _     |
|----------------|------|-------|
|                | <br> | <br>_ |