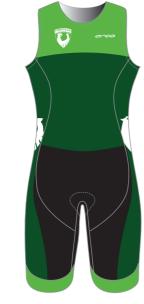

# CUSTOMER

Triathlon Potsdam

DATE: 16/10/2018

MAX. CHANGES REQUESTED:4

M Trisuit Bzip

M Hoodie

Black

BLACK \*Esta parte no es sublimable y contamos con colores específicos Color range CODE CODE