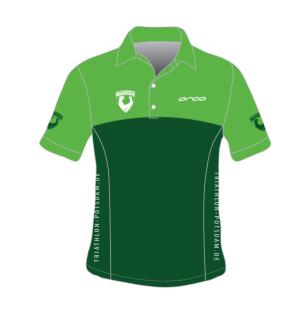

## CUSTOMER

Triathlon Potsdam

DATE: 16/10/2018

MAX. CHANGES REQUESTED:4

M Run short

M Run tight Long

M Jacket run Windbraker

BLACK \*Esta parte no es sublimable y contamos con colores específicos  $\,$ Color range