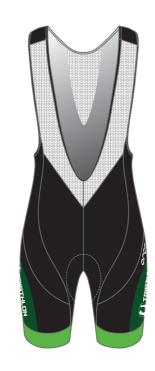

# PROJECT:

Triathlon Potsdam

## CUSTOMER

Triathlon Potsdam

DATE: 16/10/2018

MAX. CHANGES REQUESTED:4

M Run short

M Run tight Long

M Jacket run Windbraker

BLACK \*Esta parte no es sublimable y contamos con colores específicos  $\,$ Color range