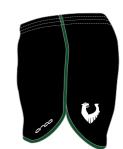

## CUSTOMER

Triathlon Potsdam

DATE: 16/10/2018

MAX. CHANGES REQUESTED:4

M Run short

M Run tight Long

M Jacket run Windbraker

BLACK \*Esta parte no es sublimable y contamos con colores específicos  $\,$ Color range

CODE CODE

Black

CUSTOM KIT

 $\ensuremath{^{*}}\xspace When fluorescent colours are used, the rest of the colours may vary during printing.$ 

| La diseast and |      | _     |
|----------------|------|-------|
|                | <br> | <br>_ |