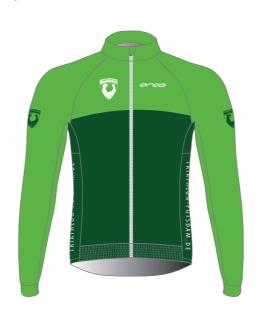

# CUSTOMER

Triathlon Potsdam

DATE: 16/10/2018

MAX. CHANGES REQUESTED:4

M jacket Winter

Black

BLACK \*Esta parte no es sublimable y contamos con colores específicos  $\,$ Color range CODE CODE