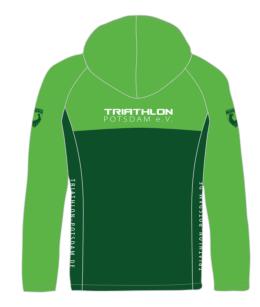

# CUSTOMER

Triathlon Potsdam

DATE: 16/10/2018

MAX. CHANGES REQUESTED:4

M jacket Winter

Black

BLACK \*Esta parte no es sublimable y contamos con colores específicos  $\,$ Color range CODE CODE