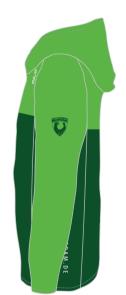

# CUSTOMER

Triathlon Potsdam

DATE: 16/10/2018

MAX. CHANGES REQUESTED:4

M jacket Winter

Black

BLACK \*Esta parte no es sublimable y contamos con colores específicos  $\,$ Color range CODE CODE