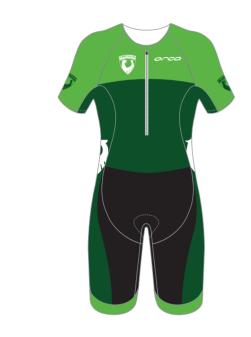

Triathlon Potsdam

| N |  |  |
|---|--|--|
|   |  |  |

\*The names will always have the same height, and so the text will be altered if necessary.

Max. 15 cm